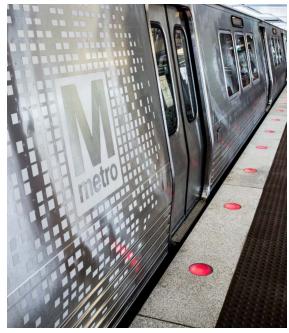

# ride

#### METRO Silver Line Coming 2022

DID YOU KNOW... COMMUTING BY METRO HELPS YOU PUT MORE "DO" IN YOUR DAY. THE AVERAGE RIDER SPENDS **33.5** MINUTES BEING PRODUCTIVE.